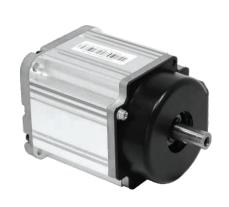

# POWER SAVING

JK-513A

Power Saving Motor

#### 2 Direct drive

Direct drive, run safety.