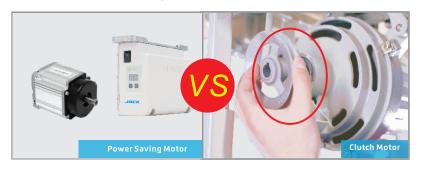

# POWER SAVING

JK-513A

Power Saving Motor

## Advantages:

#### 1 Power saving 71%

#### 2 Direct drive

Direct drive, run safety.

#### 3 High speed, adjustable

The speed could be adjusted very easily.

### 4 Quick and easy maintenance

Quick and easy maintenance with integrated motor and fewer parts.

- 5 Lower temperatures while the motor working guarantee longvity of the motor.
- 6 Lower motor vibration and noise make the operator a better working environment.