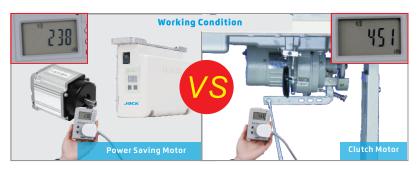

China No.1

# POWER SAVING





JK-513A

Power Saving Motor

## Advantages:



#### 1 Power saving 71%





#### 2 Direct drive



Direct drive, run safety.

#### 3 High speed, adjustable



The speed could be adjusted very easily.

### 4 Quick and easy maintenance



Quick and easy maintenance with integrated motor and fewer parts.

- 5 Lower temperatures while the motor working guarantee longvity of the motor.
- 6 Lower motor vibration and noise make the operator a better working environment.

| Model     | *    |      | Nm    | (S.p.m) | 00 | Needle<br>Position | (mm)        | NW/gw<br>(kg) |
|-----------|------|------|-------|---------|----|--------------------|-------------|---------------|
| JK-513A   | 220V | 550W | 1-3.5 | 5000    | ~  |                    | 535x335x195 | 8.2/10.8      |
| JK-513A-1 | 220V | 550W | 1-3.5 | 5000    | ~  | <b>✓</b>           | 535x335x195 | 8.2/10.8