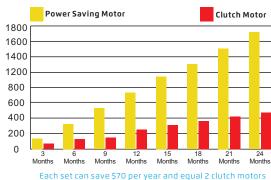

China No.1

# POWER SAVING





JK-513A

Power Saving Motor

## Advantages:



#### 1 Power saving 71%





#### 2 Direct drive



Direct drive, run safety.

#### 3 High speed, adjustable



The speed could be adjusted very easily.

### 4 Quick and easy maintenance



Quick and easy maintenance with integrated motor and fewer parts.

- 5 Lower temperatures while the motor working guarantee longvity of the motor.
- 6 Lower motor vibration and noise make the operator a better working environment.

| Model     | *    |      | Nm    | (S.p.m) | 00 | Needle<br>Position | (mm)        | NW/gw<br>(kg) |
|-----------|------|------|-------|---------|----|--------------------|-------------|---------------|
| JK-513A   | 220V | 550W | 1-3.5 | 5000    | ~  |                    | 535x335x195 | 8.2/10.8      |
| JK-513A-1 | 220V | 550W | 1-3.5 | 5000    | ~  | <b>✓</b>           | 535x335x195 | 8.2/10.8