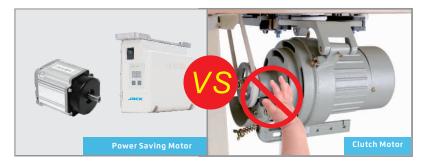

# POWER SAVING

JK-513A

Power Saving Motor

## Advantages:

#### 1 Power saving 71%

#### 2 Direct drive

Direct drive, run safety.

#### 3 High speed, adjustable

The speed could be adjusted very easily.

### 4 Quick and easy maintenance

Quick and easy maintenance with integrated motor and fewer parts.

- 5 Lower temperatures while the motor working guarantee longvity of the motor.
- 6 Lower motor vibration and noise make the operator a better working environment.